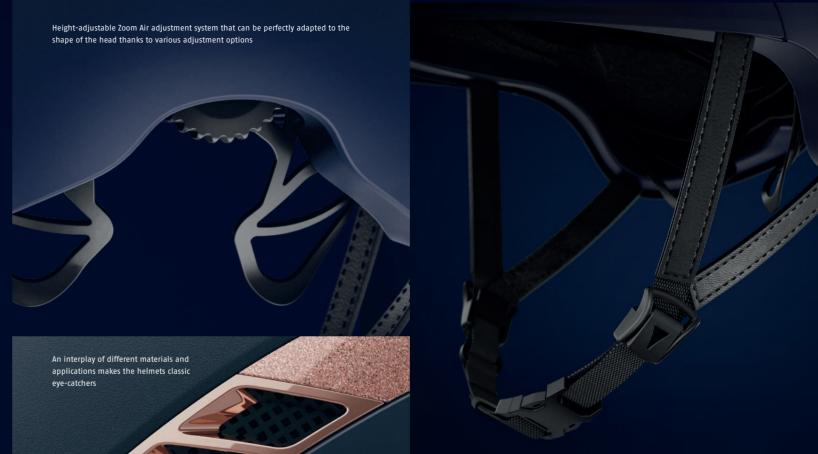

We want to provide riders with the best possible equipment so they don't have to worry about their head. Outfitted with many features, the helmet goes far beyond a pure safety product.

Thanks to the innovative ventilation concept with integrated air channel and 17 ventilation openings, the helmet enables optimal air flow and maintains a pleasant climate for the rider's head.

The innovative Zoom Air adjustment system integrated into the helmet not only allows the helmet to fit the rider's head perfectly, but also ensures an optimal and therefore secure fit. The height adjustability and the recess for a ponytail are additional plus points.

A properly fitting helmet is indispensable from a safety point of view. For this reason, we place a lot of emphasis on having a variety of adjustment options. In addition to the adjustment system on the back, the length of the chin straps can also be adjusted for an optimal fit.