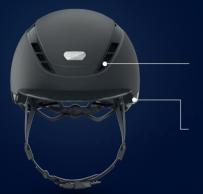

We want to provide riders with the best possible equipment so they don't have to worry about their head. Outfitted with many features, the helmet goes far beyond a pure safety product.

Thanks to the innovative ventilation concept with integrated air channel and 17 ventilation openings, the helmet enables optimal air flow and maintains a pleasant climate for the rider's head.

The innovative Zoom Air adjustment system integrated into the helmet not only allows the helmet to fit the rider's head perfectly, but also ensures an optimal and therefore secure fit. The height adjustability and the recess for a ponytail are additional plus points.

A properly fitting helmet is indispensable from a safety point of view. For this reason, we place a lot of emphasis on having a variety of adjustment options. In addition to the adjustment system on the back, the length of the chin straps can also be adjusted for an optimal fit.