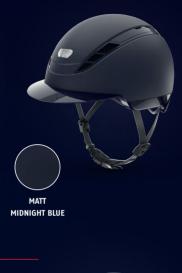

The Pure sports a tonal, minimalist, athletic design in two different versions. Either matt shell and glossy elements or glossy shell and matt elements.

MIDNIGHT BLUE ΜΔΤΤ