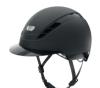

### AIRLUXE THE RANGE

The Chrome gleams with its shiny surface combined with chrome gunmetal elements that give it a touch of glamour. The version in black with chrome elements is also available with a long vizor.

The Supreme is a real eye-catcher, yet harmoniously elegant. The tone-on-tone design of the top and bottom shells combined creates a harmonious overall appearance, which is enhanced by a high-quality textile cover on the top shell and complemented by glitter elements. This line is available with a short and long vizor.

The Pure sports a tonal, minimalist, athletic design in two different versions. Either matt shell and glossy elements or glossy shell and matt elements.

MIDNIGHT BLUE ΜΔΤΤ

### MY FAVOURITES

AirLuxe Supreme black □ S Short Visor S Long Visor M Long Visor M Short Visor L Short Visor

S Short Visor M Short Visor L Short Visor

AirLuxe Chrome shiny black Short Visor □ S Long Visor M Short Visor M Long Visor 🗆 L Short Visor L Long Visor