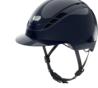

### AIRLUXE THE RANGE

The Chrome gleams with its shiny surface combined with chrome gunmetal elements that give it a touch of glamour. The version in black with chrome elements is also available with a long vizor.

The Pure sports a tonal, minimalist, athletic design in two different versions. Either matt shell and glossy elements or glossy shell and matt elements.

MIDNIGHT BLUE ΜΔΤΤ