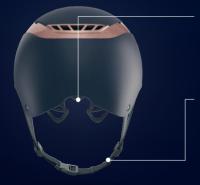

The innovative Zoom Air adjustment system integrated into the helmet not only allows the helmet to fit the rider's head perfectly, but also ensures an optimal and therefore secure fit. The height adjustability and the recess for a ponytail are additional plus points.

A properly fitting helmet is indispensable from a safety point of view. For this reason, we place a lot of emphasis on having a variety of adjustment options. In addition to the adjustment system on the back, the length of the chin straps can also be adjusted for an optimal fit.

The safest helmet is the one that is worn regularly the entire time while handling the horse and while riding. Ideally, it is also a design statement and visually flatters the wearer

Individually adjustable straps made from vegan leather