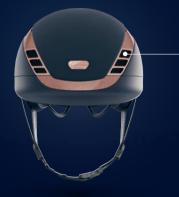

We want to provide riders with the best possible equipment so they don't have to worry about their head. Outfitted with many features, the helmet goes far beyond a pure safety product.

Thanks to the innovative ventilation concept with integrated air channel and 17 ventilation openings, the helmet enables optimal air flow and maintains a pleasant climate for the rider's head.

The innovative Zoom Air adjustment system integrated into the helmet not only allows the helmet to fit the rider's head perfectly, but also ensures an optimal and therefore secure fit. The height adjustability and the recess for a ponytail are additional plus points.

A properly fitting helmet is indispensable from a safety point of view. For this reason, we place a lot of emphasis on having a variety of adjustment options. In addition to the adjustment system on the back, the length of the chin straps can also be adjusted for an optimal fit.