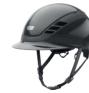

## THE 2-IN-1 SUPERSTAR

The **AirDuo** is a super-class hybrid helmet in two respects. Two different manufacturing techniques are applied multiple times in this helmet, which makes it possible to achieve the best possible impact absorption while keeping the weight low.

Furthermore, this helmet not only meets numerous riding helmet standards, but also bike standards and can thus be used for riding and cycling. The vizor is removable, quickly transforming the helmet from a riding helmet to a cycling helmet. Ideal for all those who bike to the stables.

# AIRDUO THE RANGE

MATT BLACK

In blue and black, the helmet is simple yet elegant and of high quality. Depending on your preference, it is available in matt or glossy.

MIDNIGHT BLUE