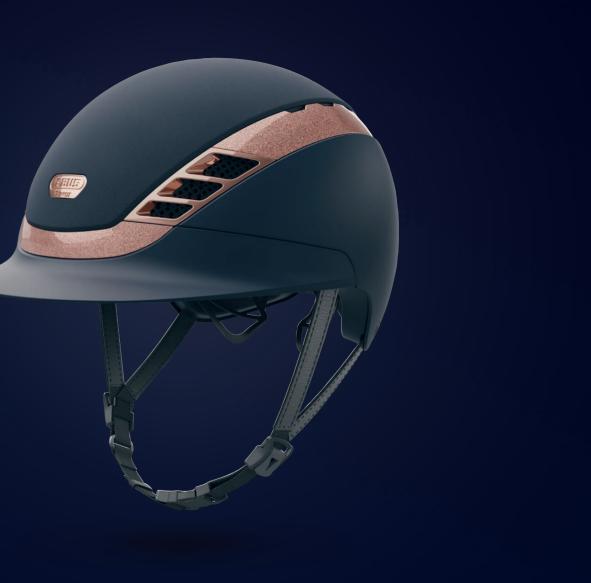

### SAFE IN STYLE

Safety and style - these are not just two terms, but a high standard that we set for our products.

In product development, our primary goal was and is to develop helmets that are not only safe or only beautiful, but they must combine both worlds.

We want to provide riders with the best possible equipment so they don't have to worry about their head. Outfitted with many features, the helmet goes far beyond a pure safety product.

Thanks to the innovative ventilation concept with integrated air channel and 17 ventilation openings, the helmet enables optimal air flow and maintains a pleasant climate for the rider's head.

The safest helmet is the one that is worn regularly the entire time while handling the horse and while riding. Ideally, it is also a design statement and visually flatters the wearer

Individually adjustable straps made from vegan leather

The Supreme is a real eye-catcher, yet harmoniously elegant. The tone-on-tone design of the top and bottom shells combined creates a harmonious overall appearance, which is enhanced by a high-quality textile cover on the top shell and complemented by glitter elements. This line is available with a short and long vizor.