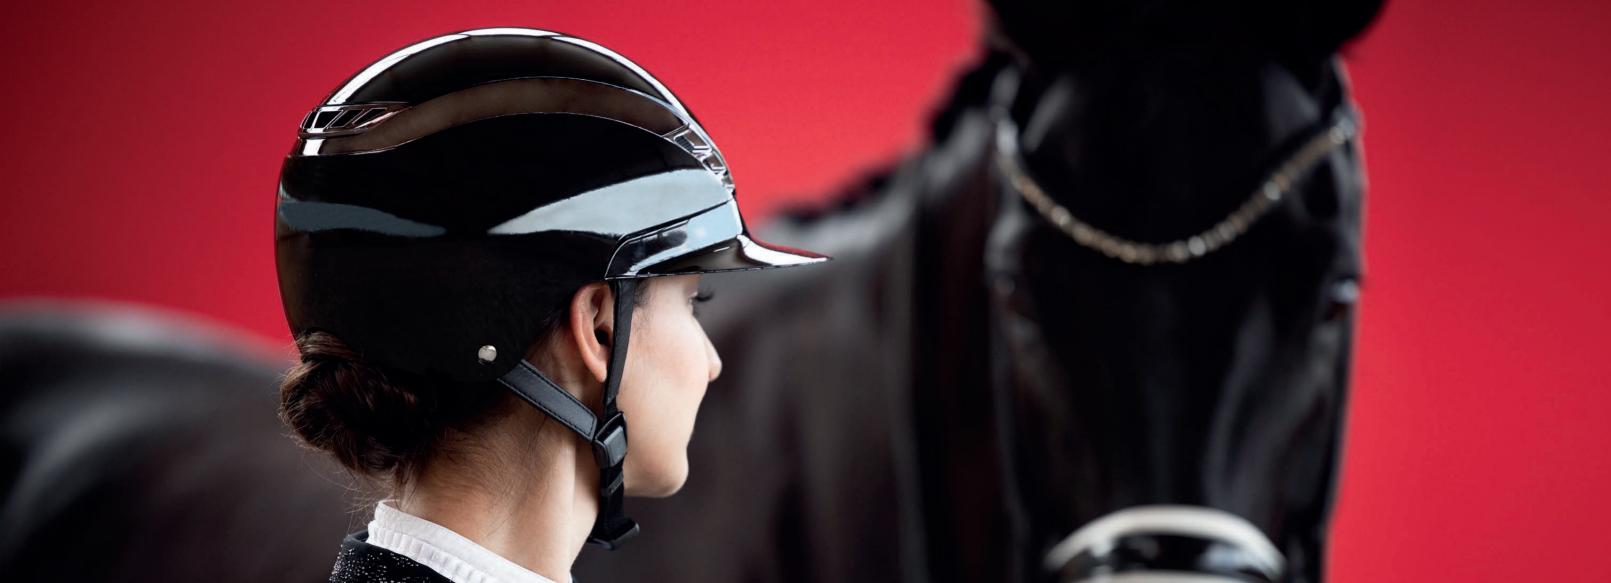

### AIRLUXE THE RANGE

The Chrome gleams with its shiny surface combined with chrome gunmetal elements that give it a touch of glamour. The version in black with chrome elements is also available with a long vizor.

The Supreme is a real eye-catcher, yet harmoniously elegant. The tone-on-tone design of the top and bottom shells combined creates a harmonious overall appearance, which is enhanced by a high-quality textile cover on the top shell and complemented by glitter elements. This line is available with a short and long vizor.

The Pure sports a tonal, minimalist, athletic design in two different versions. Either matt shell and glossy elements or glossy shell and matt elements.

MIDNIGHT BLUE ΜΔΤΤ