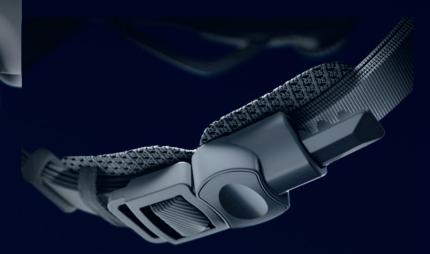

A properly fitting helmet is indispensable from a safety point of view. For this reason, we place a lot of emphasis on having a variety of adjustment options. In addition to the adjustment system on the back, the length of the chin straps can also be adjusted for an optimal fit.

The safest helmet is the one that is worn regularly the entire time while handling the horse and while riding. Ideally, it is also a design statement and visually flatters the wearer

Individually adjustable straps made from vegan leather