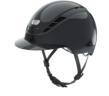

### AIRLUXE THE RANGE

The Chrome gleams with its shiny surface combined with chrome gunmetal elements that give it a touch of glamour. The version in black with chrome elements is also available with a long vizor.

The Pure sports a tonal, minimalist, athletic design in two different versions. Either matt shell and glossy elements or glossy shell and matt elements.

MIDNIGHT BLUE ΜΔΤΤ