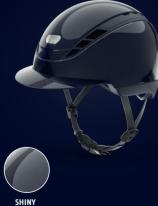

### AIRLUXE THE RANGE

The Chrome gleams with its shiny surface combined with chrome gunmetal elements that give it a touch of glamour. The version in black with chrome elements is also available with a long vizor.