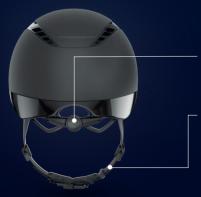

We want to provide riders with the best possible equipment so they don't have to worry about their head. Outfitted with many features, the helmet goes far beyond a pure safety product.

Thanks to the innovative ventilation concept with integrated air channel and 17 ventilation openings, the helmet enables optimal air flow and maintains a pleasant climate for the rider's head.

The innovative Zoom Air adjustment system integrated into the helmet not only allows the helmet to fit the rider's head perfectly, but also ensures an optimal and therefore secure fit. The height adjustability and the recess for a ponytail are additional plus points.

A properly fitting helmet is indispensable from a safety point of view. For this reason, we place a lot of emphasis on having a variety of adjustment options. In addition to the adjustment system on the back, the length of the chin straps can also be adjusted for an optimal fit.