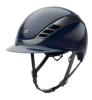

## THE 2-IN-1 SUPERSTAR

The **AirDuo** is a super-class hybrid helmet in two respects. Two different manufacturing techniques are applied multiple times in this helmet, which makes it possible to achieve the best possible impact absorption while keeping the weight low.

Furthermore, this helmet not only meets numerous riding helmet standards, but also bike standards and can thus be used for riding and cycling. The vizor is removable, quickly transforming the helmet from a riding helmet to a cycling helmet. Ideal for all those who bike to the stables.

# AIRDUO THE RANGE

MATT BLACK

In blue and black, the helmet is simple yet elegant and of high quality. Depending on your preference, it is available in matt or glossy.

MIDNIGHT BLUE