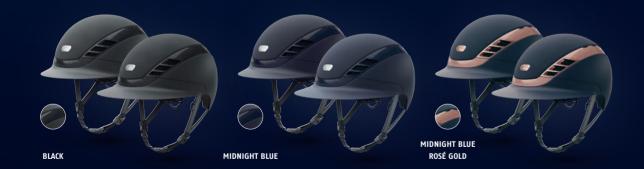

### AIRLUXE THE RANGE

The Chrome gleams with its shiny surface combined with chrome gunmetal elements that give it a touch of glamour. The version in black with chrome elements is also available with a long vizor.

The Supreme is a real eye-catcher, yet harmoniously elegant. The tone-on-tone design of the top and bottom shells combined creates a harmonious overall appearance, which is enhanced by a high-quality textile cover on the top shell and complemented by glitter elements. This line is available with a short and long vizor.

The Pure sports a tonal, minimalist, athletic design in two different versions. Either matt shell and glossy elements or glossy shell and matt elements.

MIDNIGHT BLUE ΜΔΤΤ