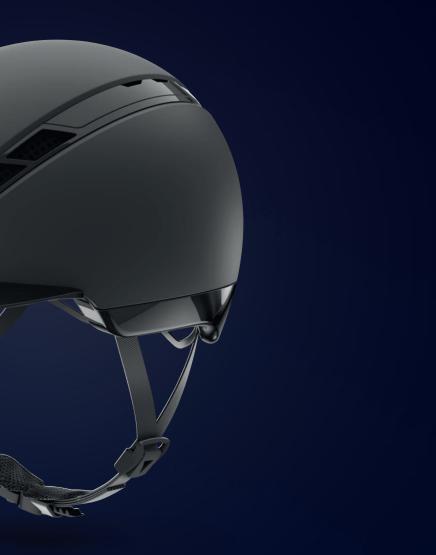

We want to provide riders with the best possible equipment so they don't have to worry about their head. Outfitted with many features, the helmet goes far beyond a pure safety product.

Thanks to the innovative ventilation concept with integrated air channel and 17 ventilation openings, the helmet enables optimal air flow and maintains a pleasant climate for the rider's head.

The innovative Zoom Air adjustment system integrated into the helmet not only allows the helmet to fit the rider's head perfectly, but also ensures an optimal and therefore secure fit. The height adjustability and the recess for a ponytail are additional plus points.

18 ventilation openings and intelligently connected, internal ventilation openings and air channels ensure good ventilation and a cool head on and off the horse.

The low-slung helmet shell increases the safety aspect around the neck and temples.

The easy-to-use **Easy Zoom** adjustment system enables optimal adaptation to different head shapes and is height-adjustable.

In addition, the length of the straps and the fastener can be adjusted to ensure an optimal fit