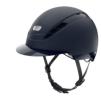

### AIRLUXE THE RANGE

The Chrome gleams with its shiny surface combined with chrome gunmetal elements that give it a touch of glamour. The version in black with chrome elements is also available with a long vizor.

The Supreme is a real eye-catcher, yet harmoniously elegant. The tone-on-tone design of the top and bottom shells combined creates a harmonious overall appearance, which is enhanced by a high-quality textile cover on the top shell and complemented by glitter elements. This line is available with a short and long vizor.

The Pure sports a tonal, minimalist, athletic design in two different versions. Either matt shell and glossy elements or glossy shell and matt elements.

MIDNIGHT BLUE ΜΔΤΤ

ΠL

AirLuxe Supreme midnight blue □ S Long Visor M Long Visor

AirLuxe Supreme midnight blue rosé gold Short Visor S Long Visor M Long Visor M Short Visor L Short Visor

AirLuxe Chrome shiny midnight blue ПΜ ΠL

AirLuxe Pure midnight blue matt ΩS ПΜ ΠL

AirLuxe Pure shiny midnight blue ΩS ШΜ ΠL

Esch 19 | D-33824 Werther

www.pikeur.de

Our general terms and conditions apply. Technical and colour specifications subject to change without prior notice. We assume no liability for mistakes and printing errors. © PIKEUR 12/2022