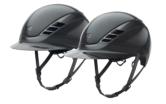

## THE 2-IN-1 SUPERSTAR

The **AirDuo** is a super-class hybrid helmet in two respects. Two different manufacturing techniques are applied multiple times in this helmet, which makes it possible to achieve the best possible impact absorption while keeping the weight low.

Furthermore, this helmet not only meets numerous riding helmet standards, but also bike standards and can thus be used for riding and cycling. The vizor is removable, quickly transforming the helmet from a riding helmet to a cycling helmet. Ideal for all those who bike to the stables.

# AIRDUO THE RANGE

MATT BLACK

In blue and black, the helmet is simple yet elegant and of high quality. Depending on your preference, it is available in matt or glossy.

MIDNIGHT BLUE