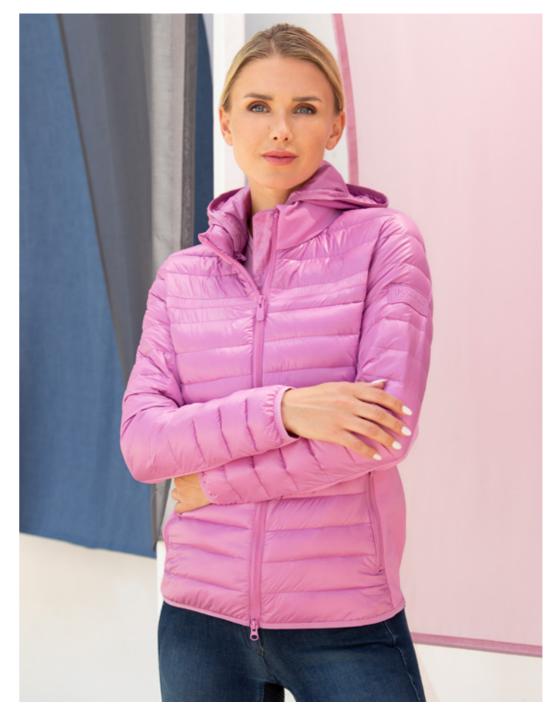

### **SPORTS COLLECTION**

The PIKEUR Sportswear collection combines functional styles with casual, sporty cuts. In addition to classic shades such as dark olive, soft greige and night blue, this year's spring/summer season is characterised by strong fresh pink and burnt orange. The wide range of lightweight, partly water- and wind-repellent styles offers high wearing comfort for leisure and competitive athletes, on or off the course.

### **STYLE MEETS FUNCTION**

A particular highlight of the collection is the water and wind-repellent hybrid jacket with detachable hood. In addition to high functionality, it impresses with 100% recycled Comforttemp® Fibreball filling.

504301 PIKEUR HYBRID JACKET

143908 PIKEUR NEW CANDELA MC

503801 PIKEUR SUMMER FLEECE JACKET

502001 PIKEUR RAINCOAT

523300 PIKEUR T-SHIRT

500700 PIKEUR QUILT WAISTCOAT

504400 PIKEUR HYBRID JACKET

**ATHLEISURE COLLECTION** 