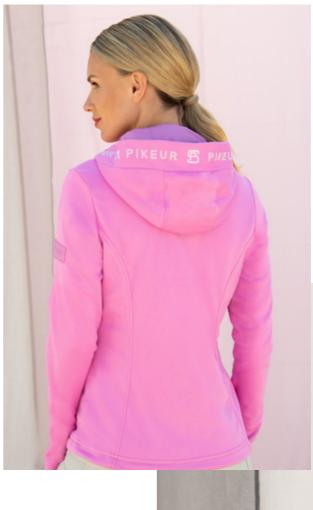

### **SPORTS COLLECTION**

The PIKEUR Sportswear collection combines functional styles with casual, sporty cuts. In addition to classic shades such as dark olive, soft greige and night blue, this year's spring/summer season is characterised by strong fresh pink and burnt orange. The wide range of lightweight, partly water- and wind-repellent styles offers high wearing comfort for leisure and competitive athletes, on or off the course.

500501 PIKEUR QUILT WAISTCOAT

503401 PIKEUR MESHNEOPREN JACKET