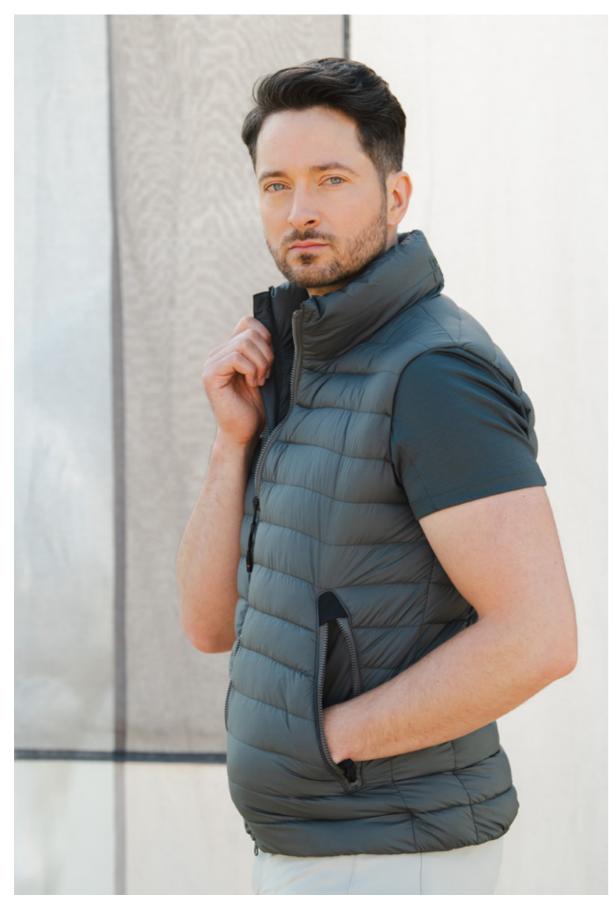

cuts. In addition to classic shades such as dark olive, soft greige and night blue, this year's spring/summer season is characterised by strong fresh pink and burnt orange. The wide range of lightweight, partly water- and wind-repellent styles offers high wearing comfort for leisure and competitive athletes, on or off the course.



500501 PIKEUR QUILT WAISTCOAT





503401 PIKEUR MESHNEOPREN JACKET



### **STYLE MEETS FUNCTION**

A particular highlight of the collection is the water and wind-repellent hybrid jacket with detachable hood. In addition to high functionality, it impresses with 100% recycled Comforttemp® Fibreball filling.

504301 PIKEUR HYBRID JACKET







143908 PIKEUR NEW CANDELA MC



503801 PIKEUR SUMMER FLEECE JACKET





502001 PIKEUR RAINCOAT

523300 PIKEUR T-SHIRT







500700 PIKEUR QUILT WAISTCOAT



504400 PIKEUR HYBRID JACKET



**ATHLEISURE COLLECTION** 

PIKEUR Athleisure stands for clean, confident styles that meet the functional demands of modern show jumpers in particular. Laser cuts close to the body and breathable perforations characterise the new collection and support strong performance in the saddle. Trend colours such as soft jade and strong lime create special highlights.

504001 PIKEUR TECH FLEECE JACKET









<u>OUTFIT</u> <u>CHECK</u>

501801 PIKEUR RAINJACKET

### 1 582500 PIKEUR SNEAKER 2 146905 PIKEUR BREECHES FULLGRIP



31



504701 PIKEUR SOFTSHELL JACKET

### PERFORM IN PERFORATION

Perforated fabrics are a special style and functional element of the spring/summer collection. Riders benefit in particular from high breath