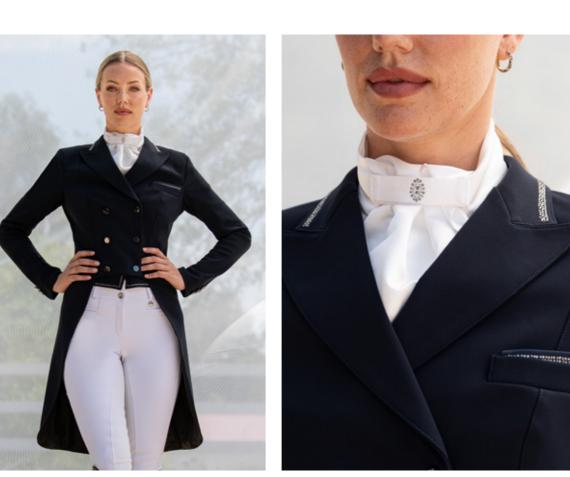

### COMPETITION MUST HAVE

Special attention is given to the PIKEUR Tailcoat with exchangeable coat points and pocket square. The highlight piece combines modern fashion with functional needs: in addition to the high-quality style elements, the coat is sweat-absorbent and breathable thanks to mesh in the side section and under the arm. The firm fabric construction offers a secure fit.