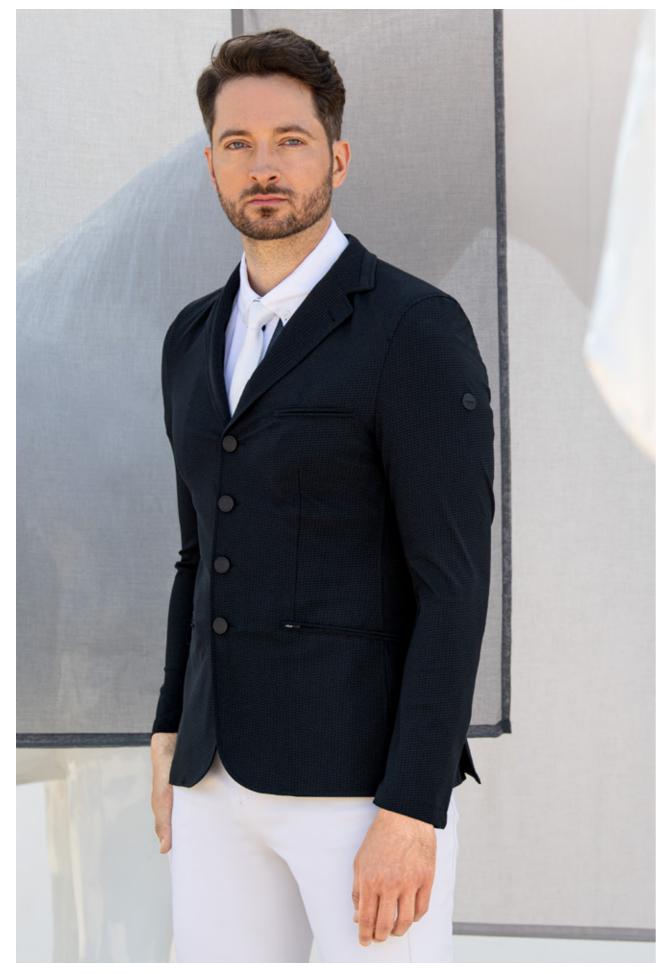

### **SPORTS COLLECTION**

The PIKEUR Sportswear collection combines functional styles with casual, sporty cuts. In addition to classic shades such as dark olive, soft greige and night blue, this year's spring/summer season is characterised by strong fresh pink and burnt orange. The wide range of lightweight, partly water- and wind-repellent styles offers high wearing comfort for leisure and competitive athletes, on or off the course.