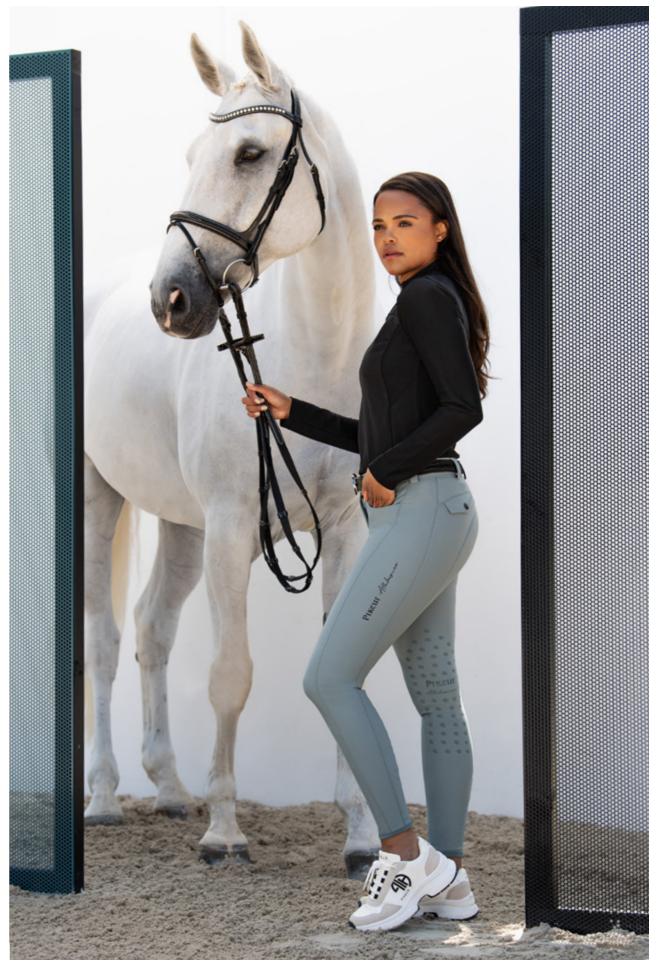

### 1 582500 PIKEUR SNEAKER 2 146905 PIKEUR BREECHES FULLGRIP

31

504701 PIKEUR SOFTSHELL JACKET

### PERFORM IN PERFORATION

Perforated fabrics are a special style and functional element of the spring/summer collection. Riders benefit in particular from high breathability, moisture-wicking properties and comfortable temperature regulation. In addition to the technological advantages, the laser perforation gives the shapes style and individuality.